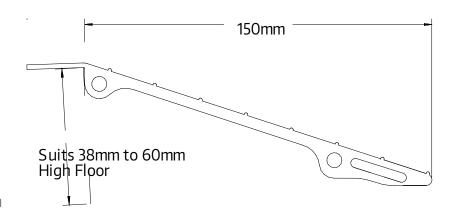

## **NEW PRODUCT RELEASE — 150MM RAMP**

## **Features:**

- Aluminium Edge Ramp to suit 38mm to 60mm high floor
- · Based on our proven design
- Section is still strong enough for motor vehicle to be driven on
- · Uses same patented corner design requiring no welding
- Genuine non-slip design same profile as 100mm wide ramp (that exceeds the slip test requirements)
- · As per existing 100mm wide ramp, uses exactly the same joiner pins
- · Comes in anodised matt clear
- · 2000mm straights
- · 1000mm straights
- · 1000mm x 1000mm corner kits
- 500 x 500mm corner kits

## **NEW product release:**

• 150mm wide ramp suit 38mm—60mm high floor