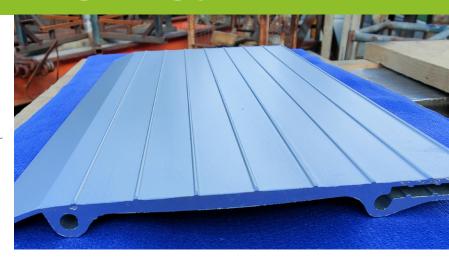

## **Features:**

- Aluminium Edge Ramp to suit 38mm to 60mm high floor
- · Based on our proven design
- Section is still strong enough for motor vehicle to be driven on
- · Uses same patented corner design requiring no welding
- Genuine non-slip design same profile as 100mm wide ramp (that exceeds the slip test requirements)
- · As per existing 100mm wide ramp, uses exactly the same joiner pins
- · Comes in anodised matt clear
- · 2000mm straights
- · 1000mm straights
- · 1000mm x 1000mm corner kits
- 500 x 500mm corner kits