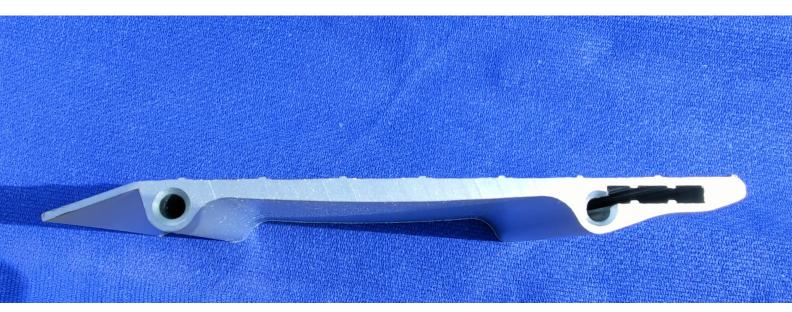

## **Features:**

- Aluminium Edge Ramp to suit 38mm to 60mm high floor
- · Based on our proven design
- Section is still strong enough for motor vehicle to be driven on
- · Uses same patented corner design requiring no welding
- Genuine non-slip design same profile as 100mm wide ramp (that exceeds the slip test requirements)
- · As per existing 100mm wide ramp, uses exactly the same joiner pins
- · Comes in anodised matt clear
- · 2000mm straights
- · 1000mm straights
- · 1000mm x 1000mm corner kits
- 500 x 500mm corner kits