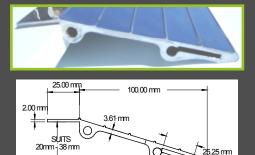

# ALUMINIUM EDGE RAMP PROFILE

#### UNIQUE JOINING PROFILE REGISTERED DESIGN (PENDING)

SPECIALLY DESIGNED PROFILE FOOT ALLOWS THE SECTION TO BE USED FROM 20mm TO 38mm HEIGHT OF FLOOR

JOINING PINS ALLOW FOR ACCURATE JOINING OF THE PROFILE

### 25 X 3 ALUMINIUM FLAT BAR GUIDE

FOR WHEN ADDED STRENGTH IS NEEDED ALLOWS FOR EVEN MORE ACCURATE ALIGNMENT FOR LONG RUNS & ALSO ALLOWS FOR SECTION TO BE SCREWED TOGETHER