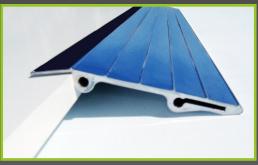

# ALUMINIUM EDGE RAMP PROFILE

#### UNIQUE JOINING PROFILE REGISTERED DESIGN (PENDING)

SPECIALLY DESIGNED PROFILE FOOT ALLOWS THE SECTION TO BE USED FROM 20mm TO 38mm HEIGHT OF FLOOR

JOINING PINS ALLOW FOR ACCURATE JOINING OF THE PROFILE

BEING ALUMINIUM YOU CAN EASILY SUT THE PROFILE

1mm HIGH ANTI SLIP RIBS COUNTERSUNK SCREW HOLES TO SUIT ALL FLOOR JOINER PLATES

AVAILABLE IN CHROME PLATED FINISH

OR

ANODISED MATT CLEAR