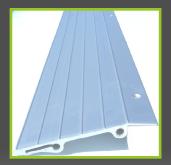

### 25 X 3 ALUMINIUM FLAT BAR GUIDE

FOR WHEN ADDED STRENGTH IS NEEDED ALLOWS FOR EVEN MORE ACCURATE ALIGNMENT FOR LONG RUNS & ALSO ALLOWS FOR SECTION TO BE SCREWED TOGETHER