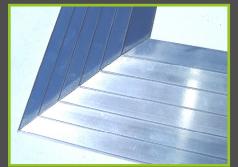

BEING ALUMINIUM YOU CAN EASILY SUT THE PROFILE

1mm HIGH ANTI SLIP RIBS COUNTERSUNK SCREW HOLES TO SUIT ALL FLOOR JOINER PLATES

AVAILABLE IN CHROME PLATED FINISH

OR

ANODISED MATT CLEAR